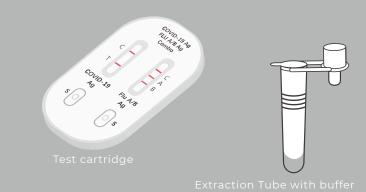

olloidal Gold)





#### COVID-19 and Influenza

are both considered as highly contagious respiratory disease but triggered by different virus: SARS-CoV-2 and Flu A&B, respectively. GOLDSITE SARS-CoV-2 & Influenza A/B Antigen Kit (Colloidal Gold) helps healthcare professionals at the point of care to quickly diagnose and differentiate infections with any of the three respiratory viruses and aid in pursuing appropriate courses of action.

### **Features**

- Reliable test performance
- Rapid result answers in only 15 minutes
- Easily visible and readable result
- Simple operation procedure, no equipment required
- Suitable for large-scale rapid screening
- One swab delivers 3 results, quick differentiation of SARS-CoV-2 and Influenza A/B infection

### **Material provided**

Sampling Swab



#### **Goldsite Diagnostics Inc.**



# Specifications

| Cat.No.  | Pack Size    |  |
|----------|--------------|--|
| CG125001 | 1 Test/Kit   |  |
| CG125005 | 5 Tests/Kit  |  |
| CG125025 | 25 Tests/Kit |  |

# Operation



### **Result interpretation**

| Results  | SARS-CoV-2 results<br>(Left window) |                            | Influenza A/B results<br>(Right window)