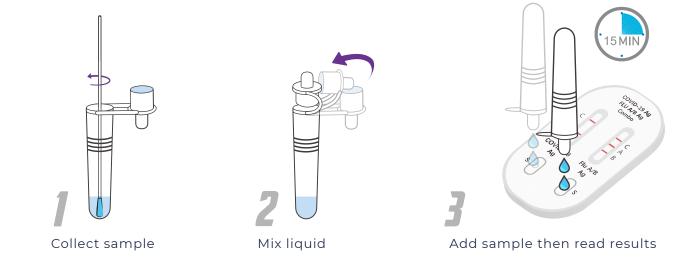

it (Colloidal Gold) helps healthcare professionals at the point of care to quickly diagnose and differentiate infections with any of the three respiratory viruses and aid in pursuing appropriate courses of action.

### **Features**

- Reliable test performance
- Rapid result answers in only 15 minutes
- Easily visible and readable result
- Simple operation procedure, no equipment required
- Suitable for large-scale rapid screening
- One swab delivers 3 results, quick differentiation of SARS-CoV-2 and Influenza A/B infection

### **Material provided**

Sampling Swab



#### **Goldsite Diagnostics Inc.**



# Specifications

| Cat.No.  | Pack Size    |  |
|----------|--------------|--|
| CG125001 | 1 Test/Kit   |  |
| CG125005 | 5 Tests/Kit  |  |
| CG125025 | 25 Tests/Kit |  |

# Operation



### **Result interpretation**

| Results  | SARS-CoV-2 results<br>(Left window) |                            | Influenza A/B results<br>(Right window)