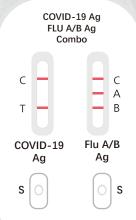

### **Result interpretation**

| Results  | SARS-CoV-2 results<br>(Left window) |                            | Influenza A/B results<br>(Right window)                                                                                                                                                                                                                                                                                                                                                                                                                                                                                                                                                                                                                                                                                                                     |                        |
|----------|-------------------------------------|----------------------------|-------------------------------------------------------------------------------------------------------------------------------------------------------------------------------------------------------------------------------------------------------------------------------------------------------------------------------------------------------------------------------------------------------------------------------------------------------------------------------------------------------------------------------------------------------------------------------------------------------------------------------------------------------------------------------------------------------------------------------------------------------------|------------------------|
| Positive | SARS-CoV-2<br>Positive              | C<br>A<br>B                | Influenza A Positive                                                                                                                                                                                                                                                                                                                                                                                                                                                                                                                                                                                                                                                                                                                                        |                        |
|          |                                     | C<br>A<br>B                | Influenza B Positive                                                                                                                                                                                                                                                                                                                                                                                                                                                                                                                                                                                                                                                                                                                                        |                        |
|          |                                     | C<br>A<br>B                | Influenza A & B<br>Positive                                                                                                                                                                                                                                                                                                                                                                                                                                                                                                                                                                                                                                                                                                                                 |                        |
| Negative | с                                   | SARS-CoV-2<br>Negative     | C A B                                                                                                                                                                                                                                                                                                                                                                                                                                                                                                                                                                                                                                                                                                                                                       | Influenza Negative     |
| Invalid  | C C C T C                           | Invalid<br>SARS-CoV-2 test | $ \left[\begin{array}{cccc} C \\ A \\ B \end{array} \right] \left[\begin{array}{cccc} C \\ C \\ C \\ B \end{array} \right] \left[\begin{array}{cccc} C \\ C \\ C \\ C \\ B \end{array} \right] \left[\begin{array}{cccc} C \\ C \\$ | Invalid Influenza test |